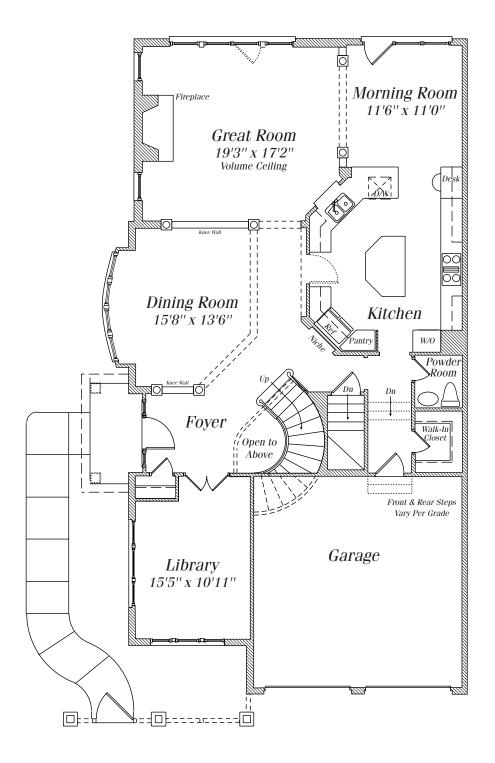

The Somerset vividly reflects the old world charm of Richardsonian-inspired architecture, with its dynamic interior space and continuity and unity of style. The grand foyer leads to a dramatic semi-circular staircase that is open to above and a private library. The gourmet kitchen includes state-of-the-art appliances, and leads to a delightful morning room. Two-story arched windows in the great room provide a dramatic interior focal point. The expansive master bedroom includes a separate sitting room and sunlit master bath. You will find extraordinary detailing throughout, including metal railings, three piece moldings and coffered ceilings.

### Main Level