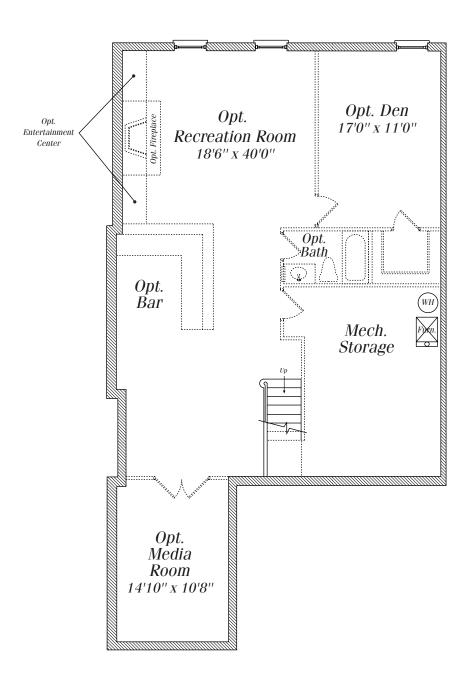

The Somerset vividly reflects the old world charm of Richardsonian-inspired architecture, with its dynamic interior space and continuity and unity of style. The grand foyer leads to a dramatic semi-circular staircase that is open to above and a private library. The gourmet kitchen includes state-of-the-art appliances, and leads to a delightful morning room. Two-story arched windows in the great room provide a dramatic interior focal point. The expansive master bedroom includes a separate sitting room and sunlit master bath. You will find extraordinary detailing throughout, including metal railings, three piece moldings and coffered ceilings.

#### Patio or Deck



### Main Level



# Second Level





# Loft Plan



Walk-Out Basement



#### Lower Level