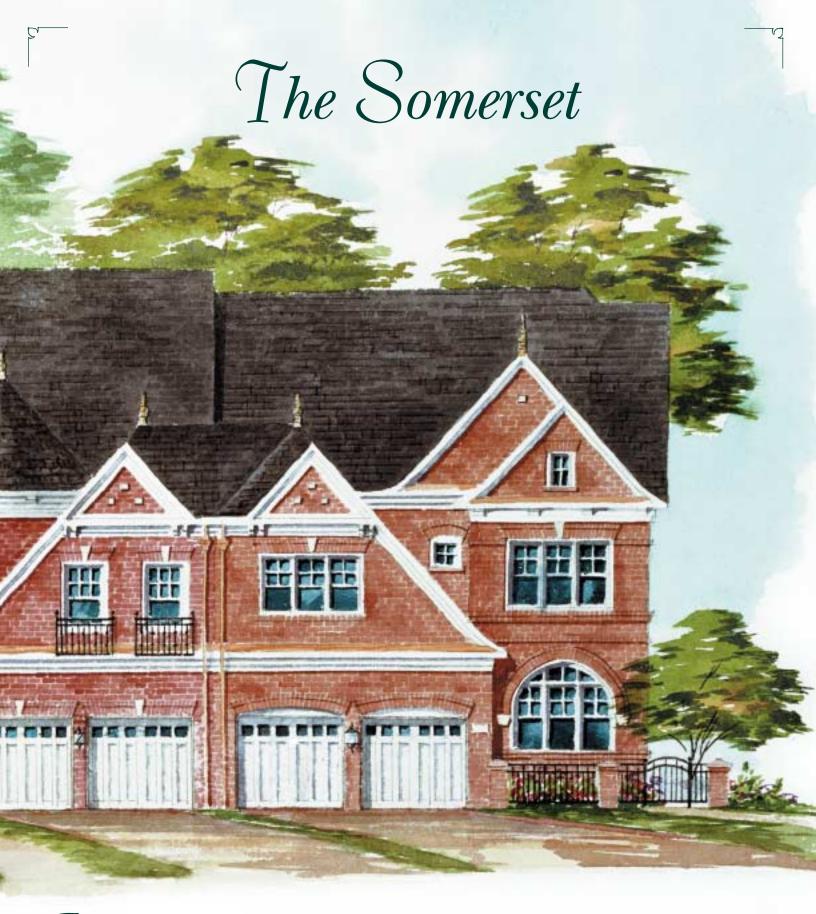

The Somerset vividly reflects the old world charm of Richardsonian-inspired architecture, with its dynamic interior space and continuity and unity of style. The grand foyer leads to a dramatic semi-circular staircase that is open to above and a private library. The gourmet kitchen includes state-of-the-art appliances, and leads to a delightful morning room. Two-story arched windows in the great room provide a dramatic interior focal point. The expansive master bedroom includes a separate sitting room and sunlit master bath. You will find extraordinary detailing throughout, including metal railings, three piece moldings and coffered ceilings.