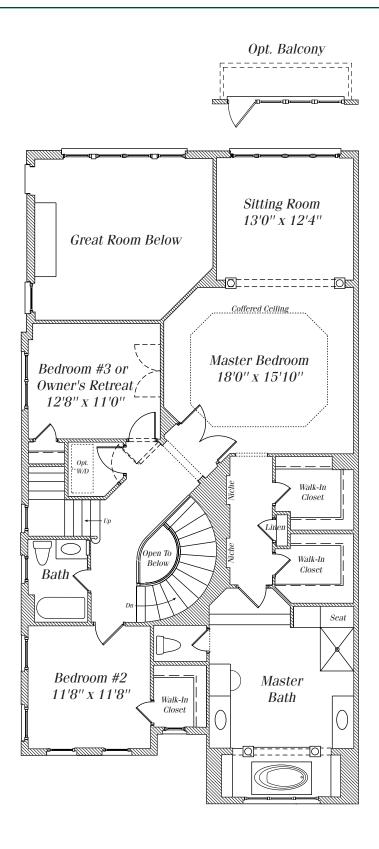

The Somerset vividly reflects the old world charm of Richardsonian-inspired architecture, with its dynamic interior space and continuity and unity of style. The grand foyer leads to a dramatic semi-circular staircase that is open to above and a private library. The gourmet kitchen includes state-of-the-art appliances, and leads to a delightful morning room. Two-story arched windows in the great room provide a dramatic interior focal point. The expansive master bedroom includes a separate sitting room and sunlit master bath. You will find extraordinary detailing throughout, including metal railings, three piece moldings and coffered ceilings.

# Second Level