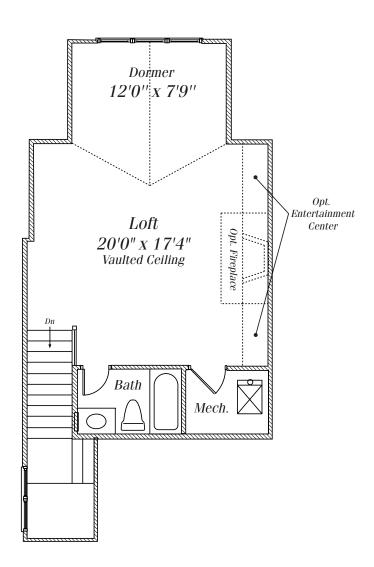

The Somerset vividly reflects the old world charm of Richardsonian-inspired architecture, with its dynamic interior space and continuity and unity of style. The grand foyer leads to a dramatic semi-circular staircase that is open to above and a private library. The gourmet kitchen includes state-of-the-art appliances, and leads to a delightful morning room. Two-story arched windows in the great room provide a dramatic interior focal point. The expansive master bedroom includes a separate sitting room and sunlit master bath. You will find extraordinary detailing throughout, including metal railings, three piece moldings and coffered ceilings.

#### Patio or Deck



### Main Level



# Second Level





# Loft Plan



Walk-Out Basement



#### Lower Level