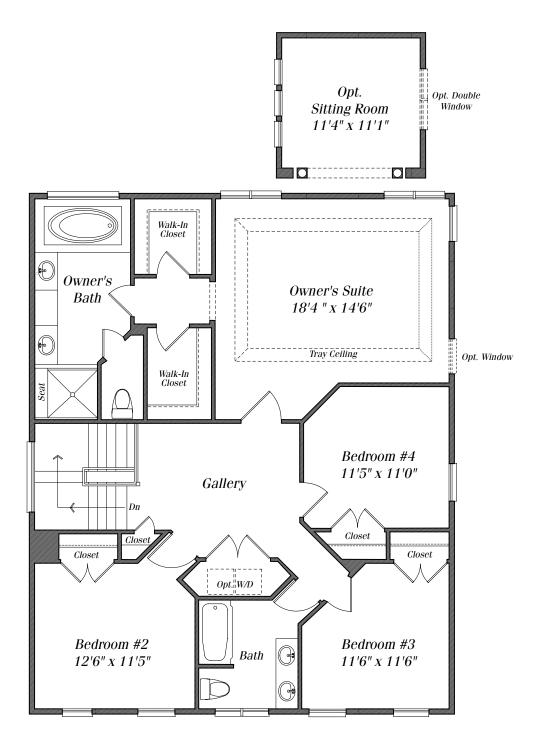

#### PRELIMINARY PLANS

NOT APPROVED FOR CONSTRUCTION

# The Barrington



Elevation III



Elevation V



Elevation IV



Elevation VI



#### MICHAEL HARRIS HOMES

Classic American Homes & Estates

### Main Level



All sizes and dimensions are approximate. Features, materials, dimensions and designs are subject to errors, omissions and change without notice.

Floorplans and elevations are an artist's conception which may show optional features and are not part of any sales contract.

C/L/V

## Second Floor



C/L/V

### Lower Level



All sizes and dimensions are approximate. Features, materials, dimensions and designs are subject to errors, omissions and change without notice. Floorplans and elevations are an artist's conception which may show optional features and are not part of any sales contract.



#### MICHAEL HARRIS HOMES

Classic American Homes & Estates

EQUAL HOUSING

C/L/V