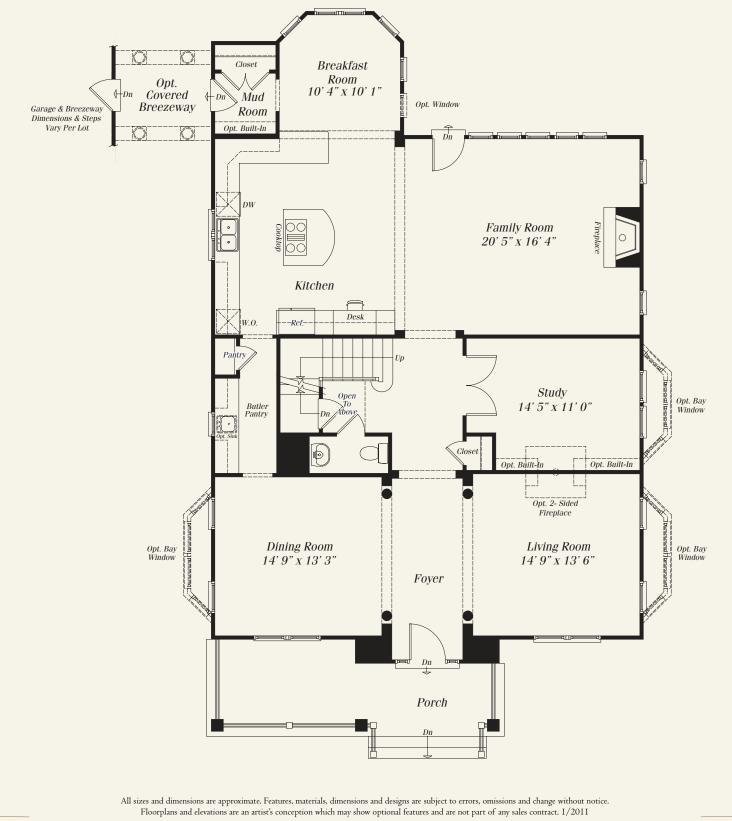

**ELEVATION 2** 



#### Elevation 1

**ELEVATION 3** 

Stately and refined, The Sagamore has the regal bearing of a wealthy industrialist's home from the mid I800's. Outside, The Sagamore makes a statement of presence and power, while inside, its formal floorplan and traditional lines marry the refinement of the Gilded Age with the openness and light of the modern age. Formal living and dining rooms complement 21<sup>st</sup> century spaces, such as a gourmet kitchen that opens to a generous family room and the shared study nestled between two upstairs bedrooms.

### Chestnut Lodge

#### Main Level



### Upper Level



All sizes and dimensions are approximate. Features, materials, dimensions and designs are subject to errors, omissions and change without notice. Floorplans and elevations are an artist's conception which may show optional features and are not part of any sales contract. I/2011



All sizes and dimensions are approximate. Features, materials, dimensions and designs are subject to errors, omissions and change without MHBR # 3552 notice. Floorplans and elevations are an artist's conception which may show optional features and are not part of any sales contract. 1/2011