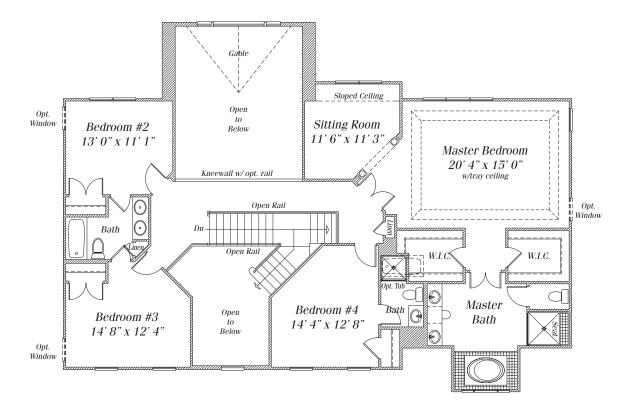

# The Avenel



 ${\it Standard \ Elevation \ with \ Optional \ Dormers}$ 



Optional Elevation with Optional Hip Roof, Side Load Garage and Masonry Fireplace



#### MICHAEL HARRIS HOMES

Classic American Homes & Estates

Rendering of homes is an artist's conception which may show optional features and are not part of any sales contract. Features, materials, dimensions and designs are subject to errors, omissions and change at any time without prior notice.

## Main Level



All sizes and dimensions are approximate. Features, materials, dimensions and designs are subject to errors, omissions and change without notice. Floorplans and elevations are an artist's conception which may show optional features and are not part of any sales contract.

The Avenel

## Second Level



#### Lower Level







#### MICHAEL HARRIS HOMES

Classic American Homes & Estates

8605 Westwood Center Drive, Suite 210 • Vienna, VA 22182