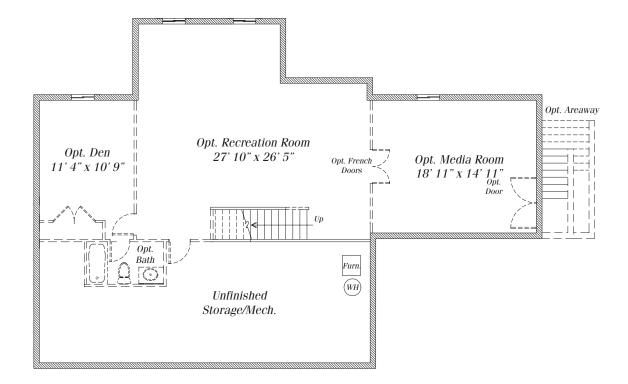

Avenel



 ${\it Standard \ Elevation \ with \ Optional \ Dormers}$ 



Optional Elevation with Optional Hip Roof, Side Load Garage and Masonry Fireplace



#### MICHAEL HARRIS HOMES

Classic American Homes & Estates

Rendering of homes is an artist's conception which may show optional features and are not part of any sales contract. Features, materials, dimensions and designs are subject to errors, omissions and change at any time without prior notice.

## Main Level



All sizes and dimensions are approximate. Features, materials, dimensions and designs are subject to errors, omissions and change without notice. Floorplans and elevations are an artist's conception which may show optional features and are not part of any sales contract.

The Avenel

## Second Level



#### Lower Level







#### MICHAEL HARRIS HOMES

Classic American Homes & Estates

8605 Westwood Center Drive, Suite 210 • Vienna, VA 22182